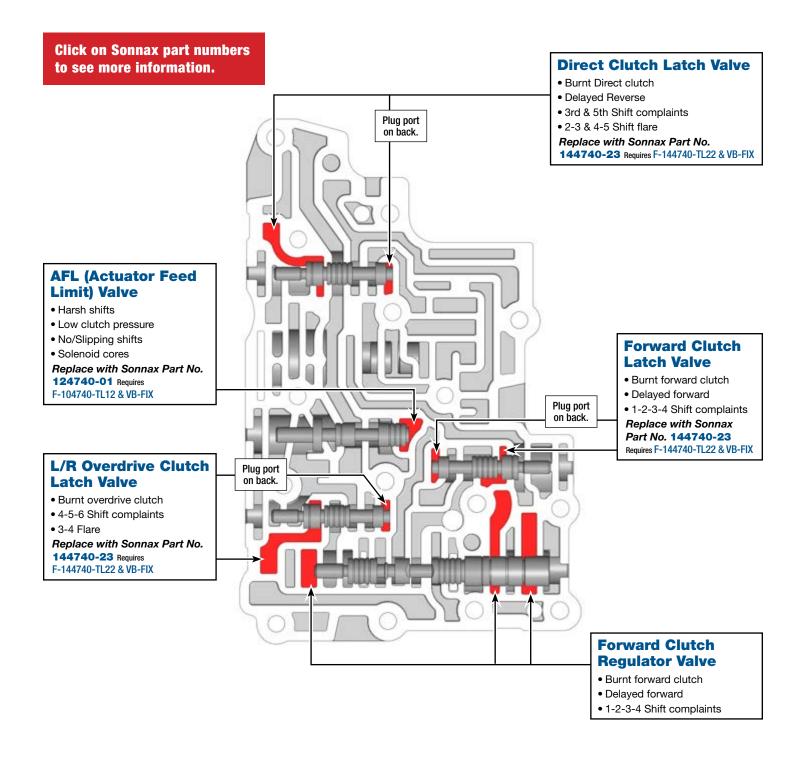

# **OE Exploded View**

### **Upper Valve Body •** 6F50 Shown

| Upper Valve Body Descriptions |                                            |  |
|-------------------------------|--------------------------------------------|--|
| I.D. No.                      | 6F50 Description                           |  |
| 101                           | Pressure Regulator Valve                   |  |
| 102                           | Isolator Valve                             |  |
| 103                           | TCC Control Valve                          |  |
| 104                           | Multiplex Manual Valve                     |  |
| 105                           | Multiplex Shift Valve                      |  |
| 106                           | Manual Valve                               |  |
| 107                           | L/R Overdrive Clutch Regulator Valve       |  |
| 108                           | TCC Regulator Apply Valve                  |  |
| 109                           | Intermediate Clutch Regulator & Gain Valve |  |
| 110                           | Direct Clutch Regulator Valve              |  |