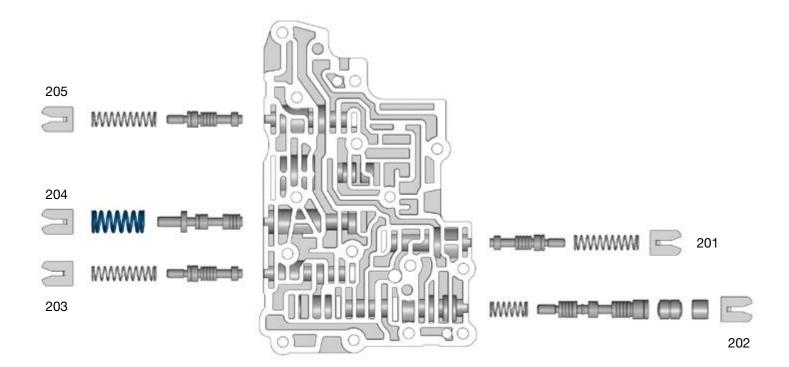

# **OE Exploded View**

#### **Lower Valve Body • 6F50 Shown**

| Lower Valve Body Descriptions |                                  |  |
|-------------------------------|----------------------------------|--|
| I.D. No.                      | 6F50 Description                 |  |
| 201                           | Forward Clutch Latch Valve       |  |
| 202                           | Forward Clutch Regulator Valve   |  |
| 203                           | L/R Overdrive Clutch Latch Valve |  |
| 204                           | AFL (Actuator Feed Limit) Valve  |  |
| 205                           | Direct Clutch Latch Valve        |  |