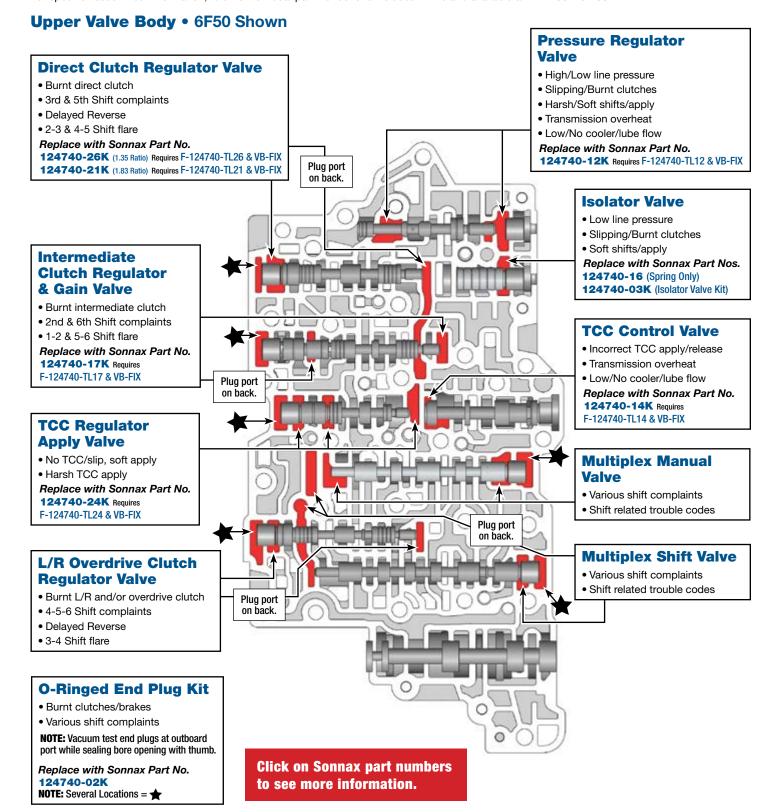

## **Critical Wear Areas & Vacuum Test Locations**

**NOTE:** OE valves are shown in rest position and should be tested in rest position unless otherwise indicated. Test locations are pointed to with an arrow. Springs are not shown for visual clarity. Low vacuum reading indicates wear and Sonnax parts noted for replacement. For specific vacuum test information, refer to individual part instructions included in kits and available at **www.sonnax.com**.

#### **Lower Valve Body • 6F50 Shown**