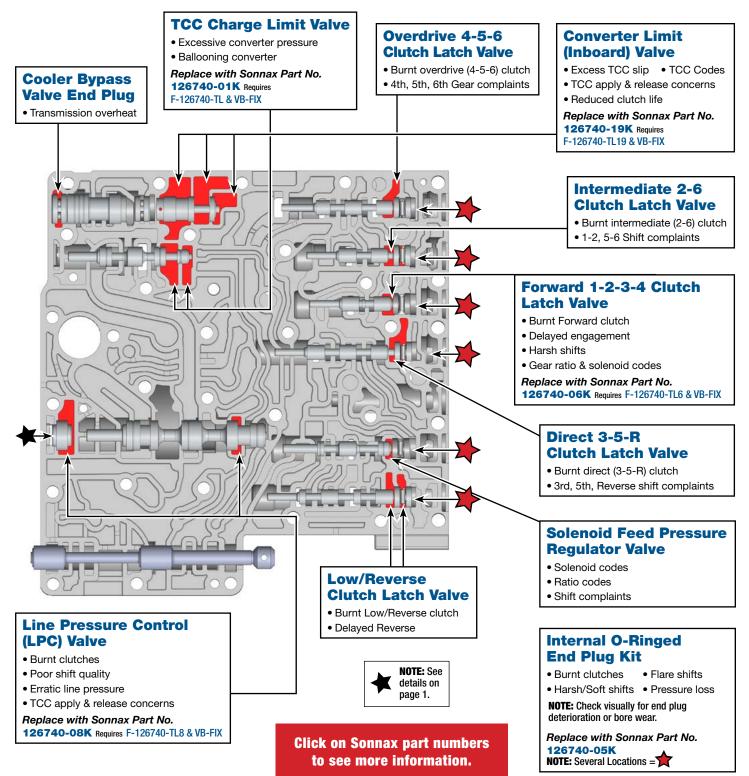

# **Critical Wear Areas & Vacuum Test Locations**

**NOTE:** OE valves are shown in rest position and should be tested in rest position unless otherwise indicated. Test locations are pointed to with an arrow. Springs are not shown for visual clarity. Low vacuum reading indicates wear and Sonnax parts noted for replacement.

#### **Lower Valve Body**

#### **Lower Valve Body**

| Lower Valve Body Descriptions |                                        |
|-------------------------------|----------------------------------------|
| I.D. No.                      | Description                            |
| 201                           | Manual Valve                           |
| 202                           | Line Pressure Control (LPC) Valve      |
| 203                           | TCC Charge Limit Valve                 |
| 204                           | Converter Limit (Inboard)              |
|                               | Cooler Bypass (Outboard)               |
| 205                           | Overdrive 4-5-6 Clutch Latch Valve     |
| 206                           | Intermediate 2-6 Clutch Latch Valve    |
| 207                           | Forward 1-2-3-4 Clutch Latch Valve     |
| 208                           | Direct 3-5-R Clutch Latch Valve        |
| 209                           | Solenoid Feed Pressure Regulator Valve |
| 210                           | Low/Reverse Clutch Latch Valve         |