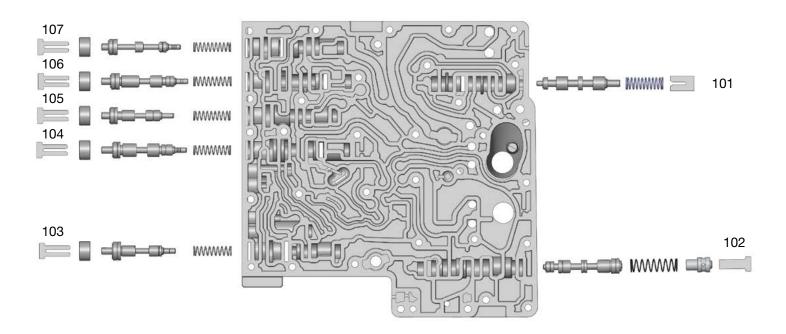

### **OE Exploded View**

**NOTE:** Depending upon vehicle application, the OE springs shown may not be present.

#### **Upper Valve Body**

| Upper Valve Body Descriptions |                                         |  |
|-------------------------------|-----------------------------------------|--|
| I.D. No.                      | Description                             |  |
| 101                           | TCC Charge Control Valve                |  |
| 102                           | TCC Apply Regulator Valve               |  |
| 103                           | Low/Reverse Clutch Regulator Valve      |  |
| 104                           | Direct 3-5-R Clutch Regulator Valve     |  |
| 105                           | Forward 1-2-3-4 Clutch Regulator Valve  |  |
| 106                           | Intermediate 2-6 Clutch Regulator Valve |  |
| 107                           | Overdrive 4-5-6 Clutch Regulator Valve  |  |