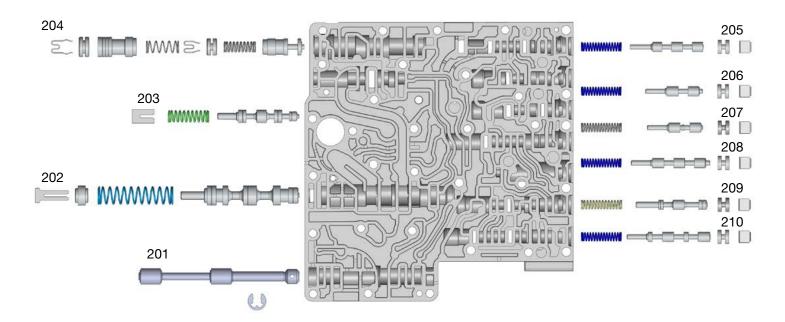

### **OE Exploded View**

**NOTE:** Depending upon vehicle application, the OE springs shown may not be present.

#### **Lower Valve Body**

| Lower Valve Body Descriptions |                                        |
|-------------------------------|----------------------------------------|
| I.D. No.                      | Description                            |
| 201                           | Manual Valve                           |
| 202                           | Line Pressure Control (LPC) Valve      |
| 203                           | TCC Charge Limit Valve                 |
| 204                           | Converter Limit (Inboard)              |
|                               | Cooler Bypass (Outboard)               |
| 205                           | Overdrive 4-5-6 Clutch Latch Valve     |
| 206                           | Intermediate 2-6 Clutch Latch Valve    |
| 207                           | Forward 1-2-3-4 Clutch Latch Valve     |
| 208                           | Direct 3-5-R Clutch Latch Valve        |
| 209                           | Solenoid Feed Pressure Regulator Valve |
| 210                           | Low/Reverse Clutch Latch Valve         |