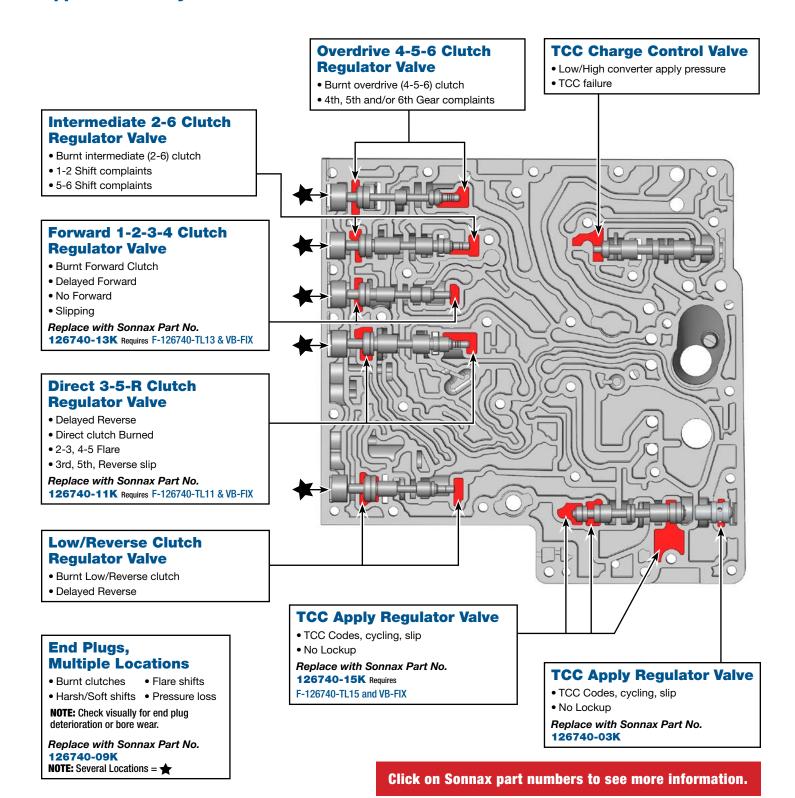

# **Critical Wear Areas & Vacuum Test Locations**

**NOTE:** OE valves are shown in rest position and should be tested in rest position unless otherwise indicated. Test locations are pointed to with an arrow. Springs are not shown for visual clarity. Low vacuum reading indicates wear.

#### **Upper Valve Body**

©2017 Sonnax Industries, Inc. 6R140-VacTestGuide 07-28-17

#### **Upper Valve Body**

| Upper Valve Body Descriptions |                                         |  |
|-------------------------------|-----------------------------------------|--|
| I.D. No.                      | Description                             |  |
| 101                           | TCC Charge Control Valve                |  |
| 102                           | TCC Apply Regulator Valve               |  |
| 103                           | Low/Reverse Clutch Regulator Valve      |  |
| 104                           | Direct 3-5-R Clutch Regulator Valve     |  |
| 105                           | Forward 1-2-3-4 Clutch Regulator Valve  |  |
| 106                           | Intermediate 2-6 Clutch Regulator Valve |  |
| 107                           | Overdrive 4-5-6 Clutch Regulator Valve  |  |