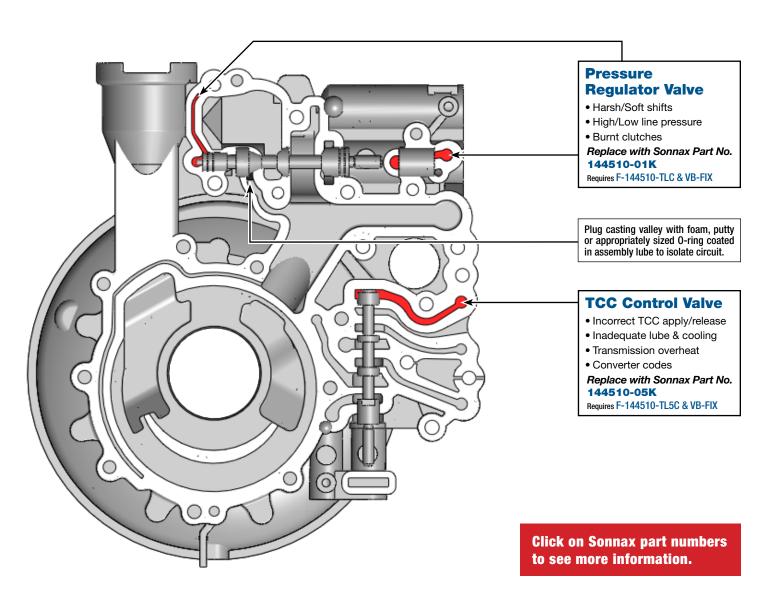

# **OE Exploded View**

#### Pump Body • Gen. 1 6T40 Shown

NOTE: Depending upon vehicle application, the OE springs shown may not be present.