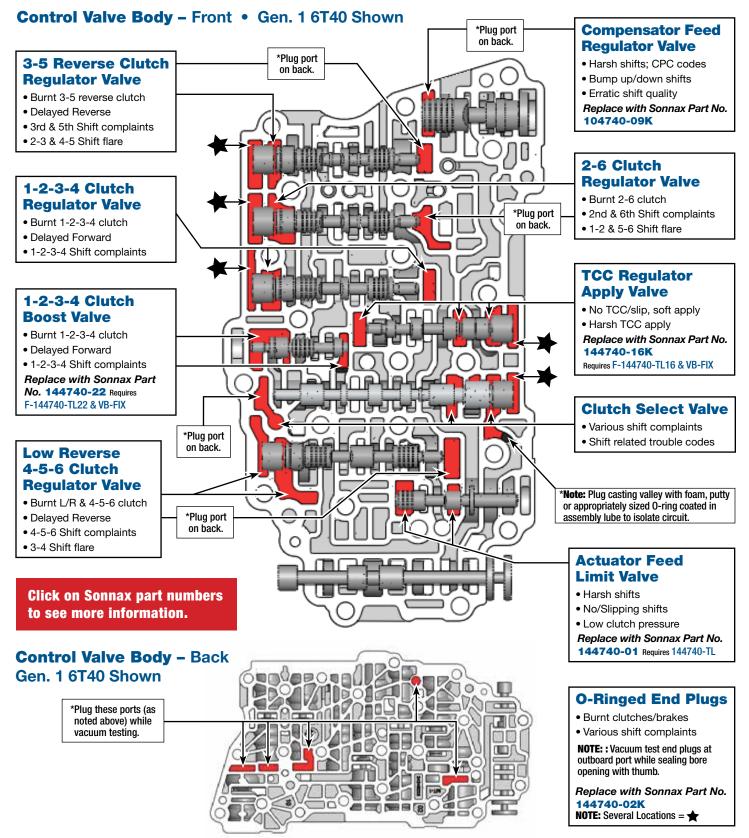

### **Critical Wear Areas & Vacuum Test Locations**

**NOTE:** OE valves are shown in rest position and should be tested in rest position unless otherwise indicated. Test locations are pointed to with an arrow. Springs are not shown for visual clarity. Low vacuum reading indicates wear.

# **Critical Wear Areas & Vacuum Test Locations**

**NOTE:** OE valves are shown in rest position and should be tested in rest position unless otherwise indicated. Test locations are pointed to with an arrow. Springs are not shown for visual clarity. Low vacuum reading indicates wear.

#### Pump Body • Gen. 1 6T40 Shown

©2015 Sonnax Industries, Inc. 6T40-Vac Test Locations 04-10-15