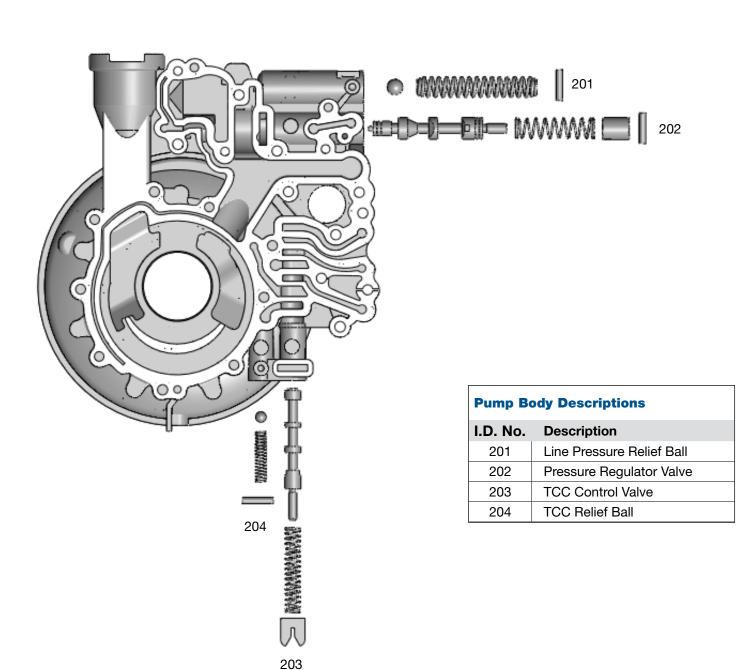

# **OE Exploded View**

#### Pump Body • Gen. 1 6T40 Shown

NOTE: Depending upon vehicle application, the OE springs shown may not be present.