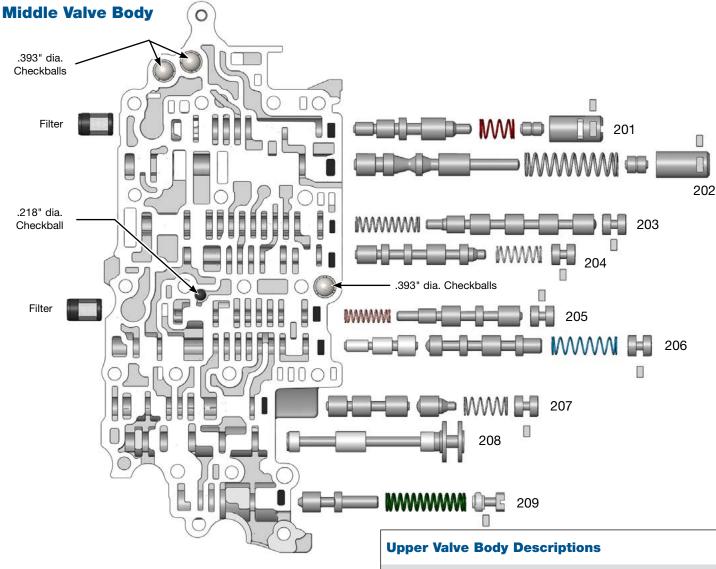

### **OE Exploded View**

NOTE: Depending upon vehicle application, the OE springs shown may not be present.

| Opper valve body Descriptions |                                                                     |
|-------------------------------|---------------------------------------------------------------------|
| I.D. No.                      | Description                                                         |
| 201                           | B1 Apply Control Valve (inboard) B1 Apply Boost Assembly (outboard) |
| 202                           | Primary Pressure Regulator Valve (inboard)                          |
|                               | Reverse Boost Assembly (outboard)                                   |
| 203                           | Sequence Valve                                                      |
| 204                           | Clutch Control Valve                                                |
| 205                           | C2 Clutch Apply Control Valve                                       |
| 206                           | B2 Apply Control Relay Valve (inboard)                              |
|                               | B2 Apply Control Valve (outboard)                                   |
| 207                           | B2 Control Valve (inboard)                                          |
|                               | B2 Control Relay Valve (outboard)                                   |
| 208                           | Manual Valve                                                        |
| 209                           | Solenoid Modulator Valve                                            |