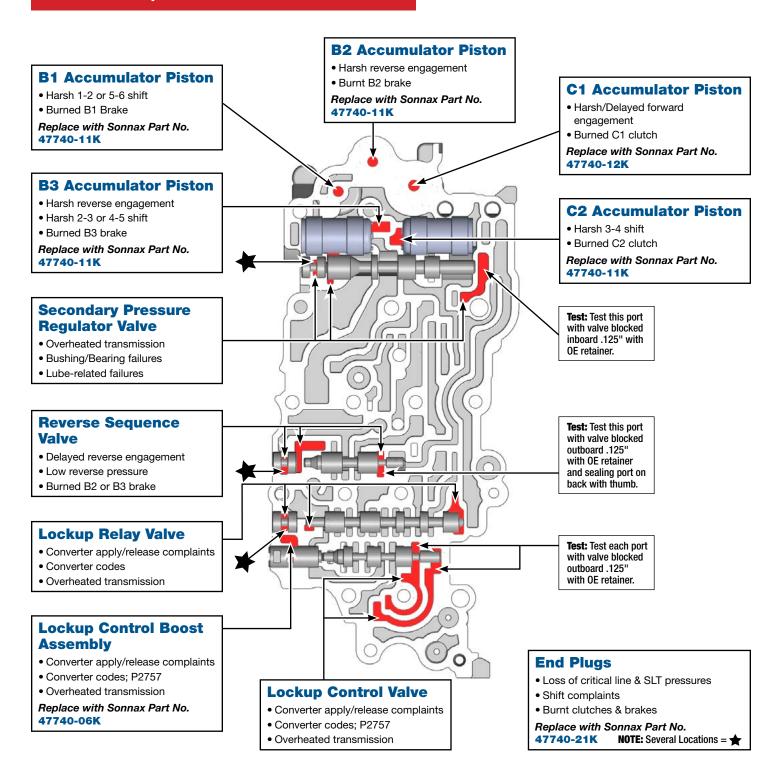

# **Critical Wear Areas & Vacuum Test Locations**

**NOTE:** OE valves are shown in rest position and should be tested in rest position unless otherwise indicated. Test locations are pointed to with an arrow. Springs are not shown for visual clarity. Low vacuum reading indicates wear and Sonnax parts noted for replacement.

#### **Upper Valve Body**

Click on Sonnax part numbers to see more information.

# **Critical Wear Areas & Vacuum Test Locations**

NOTE: OE valves are shown in rest position and should be tested in rest position unless otherwise indicated. Test locations are pointed to with an arrow. Springs are not shown for visual clarity. Low vacuum reading indicates wear and Sonnax parts noted for replacement.

Click on Sonnax part numbers to see more information.

108