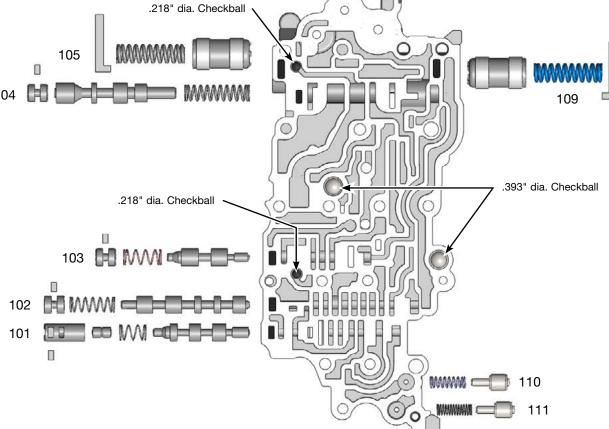

## **OE Exploded View**

**NOTE:** Depending upon vehicle application, the OE springs shown may not be present.

#### **Upper Valve Body**

| Upper Valve Body Descriptions |                                                                            |
|-------------------------------|----------------------------------------------------------------------------|
| I.D. No.                      | Description                                                                |
| 101                           | Lockup Control Valve (inboard)<br>Lockup Control Boost Assembly (outboard) |
| 102                           | Lockup Relay Valve                                                         |
| 103                           | Reverse Sequence Valve                                                     |
| 104                           | Secondary Pressure Regulator Valve                                         |
| 105                           | B3 Accumulator Piston                                                      |
| 106                           | B1 Accumulator Piston                                                      |
| 107                           | B2 Accumulator Piston                                                      |
| 108                           | C1 Accumulator Piston                                                      |
| 109                           | C2 Accumulator Piston                                                      |
| 110                           | Lube Relief Check Valve                                                    |
| 111                           | Converter Relief Check Valve                                               |