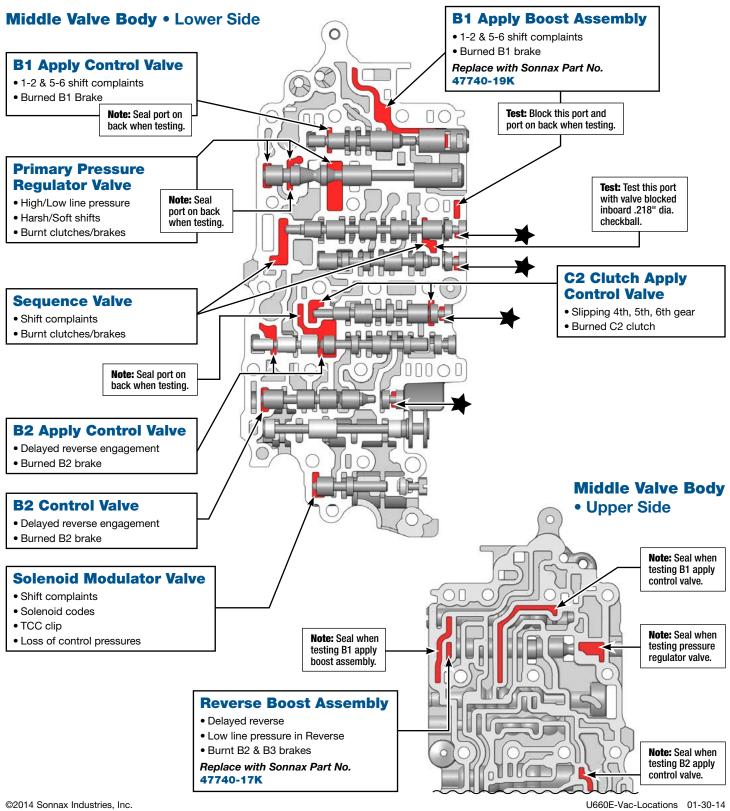

# **Critical Wear Areas & Vacuum Test Locations**

NOTE: OE valves are shown in rest position and should be tested in rest position unless otherwise indicated. Test locations are pointed to with an arrow. Springs are not shown for visual clarity. Low vacuum reading indicates wear and Sonnax parts noted for replacement.

### **OE Exploded View**

NOTE: Depending upon vehicle application, the OE springs shown may not be present.

| Opper valve body Descriptions |                                                                     |
|-------------------------------|---------------------------------------------------------------------|
| I.D. No.                      | Description                                                         |
| 201                           | B1 Apply Control Valve (inboard) B1 Apply Boost Assembly (outboard) |
| 202                           | Primary Pressure Regulator Valve (inboard)                          |
|                               | Reverse Boost Assembly (outboard)                                   |
| 203                           | Sequence Valve                                                      |
| 204                           | Clutch Control Valve                                                |
| 205                           | C2 Clutch Apply Control Valve                                       |
| 206                           | B2 Apply Control Relay Valve (inboard)                              |
|                               | B2 Apply Control Valve (outboard)                                   |
| 207                           | B2 Control Valve (inboard)                                          |
|                               | B2 Control Relay Valve (outboard)                                   |
| 208                           | Manual Valve                                                        |
| 209                           | Solenoid Modulator Valve                                            |

©2014 Sonnax Industries, Inc.

U660E-Vac-Locations 01-30-14